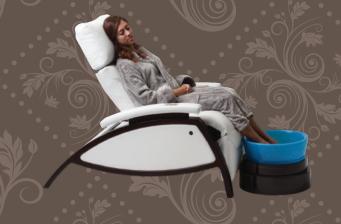

Your clients will experience life changing spinal decompression and muscle relaxation in the world's most comfortable recliner. The versatile ZG Dream Lounger offers spas the ability to perform express treatments like facials, scalp treatments, manicures and pedicures while the client is in zero gravity positioning.

### **Options**

- Available in Promessa® and bespoke fabrics
- Comforting Relaxor® Heat/Massage option
- Pedicure bowl
- Manicure side trays
- Replacement cushions