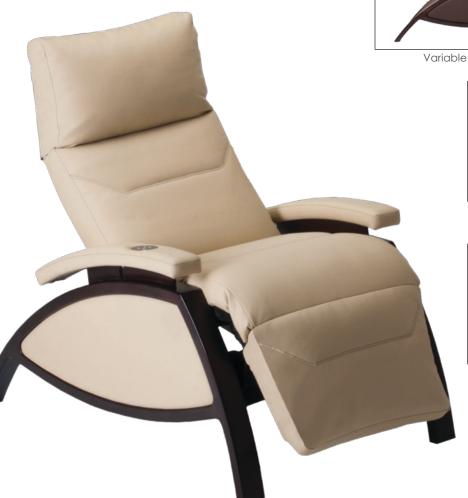

Variable zero gravity positioning

Removable manicure sidetrays & Relaxor® control

### **FEATURES**

- Commercial grade, hand finished modern frame
- Orbital™ electronic pivoting for smooth electronic adjustments
- Variable zero gravity positioning for ultimate stress relief
- Fully retractable footrest enables easy access and pedicure capability
- Luxurious Nature's Touch™ upholstered cushions, filled with plush Strata™ memory cushioning and a Cloudfill™ Headpillow
- Premium double needle stitching
- Soft start-soft stop whisper quiet, UL listed motors
- Easy to use chair controls embedded in armrest
- Convenient USB charging port
- Perfect for relaxation and express treatment areas
- Replaceable cushions for extended life
- Eight color options